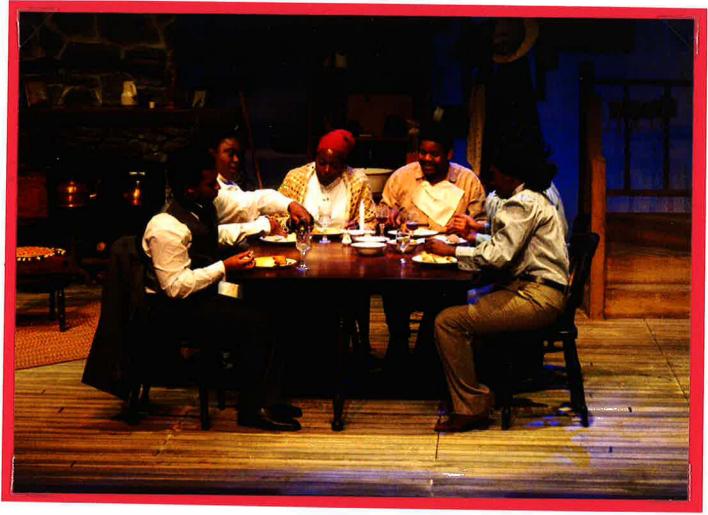

### **NOTES**

- **1.2** Miss Leah enters at the top of the scene and during the middle of the scene to set the table for the 1.3 dinner.
- **1.4** Fannie and Sophie enter at the end of the scene to clean dishes in the kitchen.
- **2.1** Frank enters at the end of the scene and paces downstage of the porch.
- **2.3** Minnie enters at the end of the scene from the bedroom.
- **2.5** Miss Leah, Sophie, Will, and Minnie are in this scene, but do not have any lines.

### Scene 5

**BLACKOUT** 

ous.)(7) -(11)

It is late that evening. Sophie and Fannie and Minnie are up. Fannie is sewing something. Sophie is pulling some papers from her desk. Some of these are rolled maps or plans, etc. These are Sophie's plans for the development of the town. Minnie is standing at the window. Fannie takes off her glasses, rubs her eyes sleepily. Minnie goes over to the fire and stirs it up, puts another log on.

Well, I think I'm going to leave the rest to you FANNIE. night owls! Don't worry. Nicodemus isn't big enough for Frank to get into trouble, even if he's looking for it.