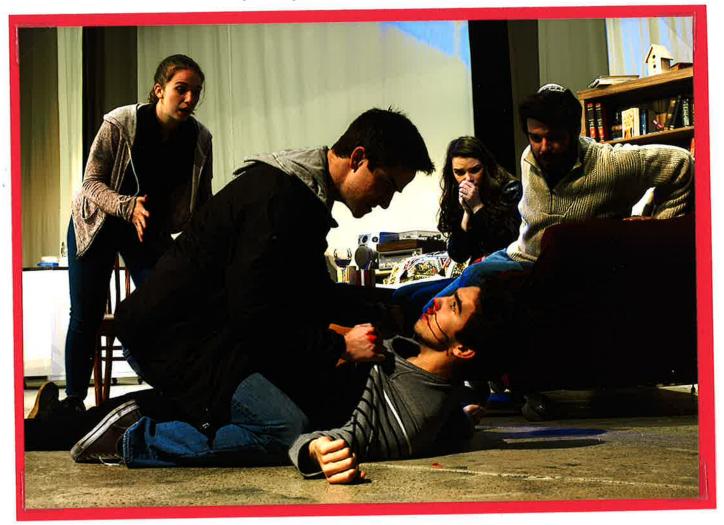

### Flyin' West Fight & Lift Call List

20 minutes – Give actors a 10-minute warning

- 1. Dining Room Fight Frank, Minnie, Fannie, Sophie
- 2. Bedroom Fight Frank, Minnie
- 3. Lifting Frank Frank, Wil

JSM 1

Fa En House (8) I'm too old to feel good. How's Wil Parrish

Everythin's fine but me.

Aren't you feeling good (13)

MISS LEAH.

MISS LEAH.

feelin'?

breakfast before we go out? My coffee isn't as bad as Sister's. MISS LEAH. Fan left me a fresh pot. Go ahead, chile. I'll be fine. I've been up long enough to be lookin' for a nap oon! (Frank and Minnie exit to the yard.) (Angrily.) I want you to put your hair back the way FRANK. when Mi steps perch (a it was (3) I always wore my ... MINNIE. STBY 50.33 You look like a damn picaninny! We haven't been FRANK. here twenty-four hours and look at you. STBY 50 35+ LO 50 MINNIE. I'm sorry ... You're always sorry, aren't you. Of course you are, FRANK. but if you weren't so busy being sorry, you'd know there are some interesting things going on in Nicodemus these days. MINNIE. What do you mean? FRANK. (5) Nothing. I'm going to ride into town to check at the telegraph office and ... take a look around. MINNIE. Don't be too late, will your He exits. Minnie sits. down on the porch wearily and draws her knees to her chest, rocking back and forth wearily. In the kitchen, Fannie and Sophie are oblivi-